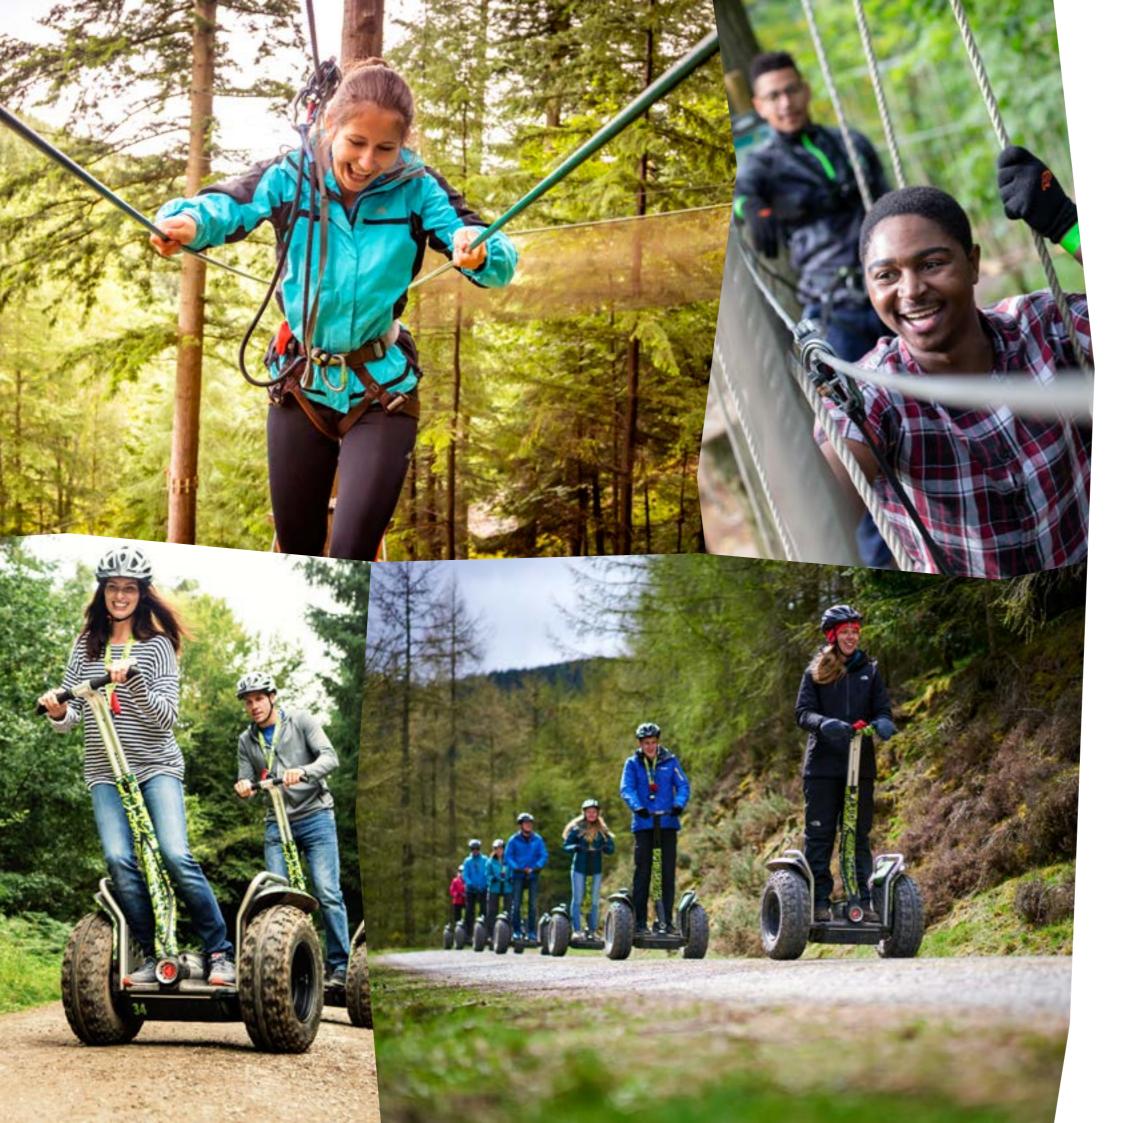

#### TREETOP CHALLENGE

This is the biggy.

Treetop Challenge is where to head if you want to test your team physically and mentally with our most demanding treetop experience.

With canopy high tree-to-tree crossings, free-fall Tarzan swings and super-fast, very long zips – prepare to be challenged. The nerve-wracking activities on the course are sure to test your teamwork and communication, meaning you and your tribe will leave rewarded, energized, and ready to tackle whatever their job brings them.

#### **FOREST SEGWAY**

Hold on, lean forward and experience the forest on our heavy-duty all-terrain Segway experiences. Once you've aced the training and off-road Segway introductions you can explore the beauty of our UK forests from our spectacular off-road trails – there are twists, turns and straight open paths to put your new-found skills to the test.

Perfect for those who want to stay a little bit closer to the forest floor.

FROM £35PP
AVAILABLE AT 12 LOCATIONS NATIONWIDE