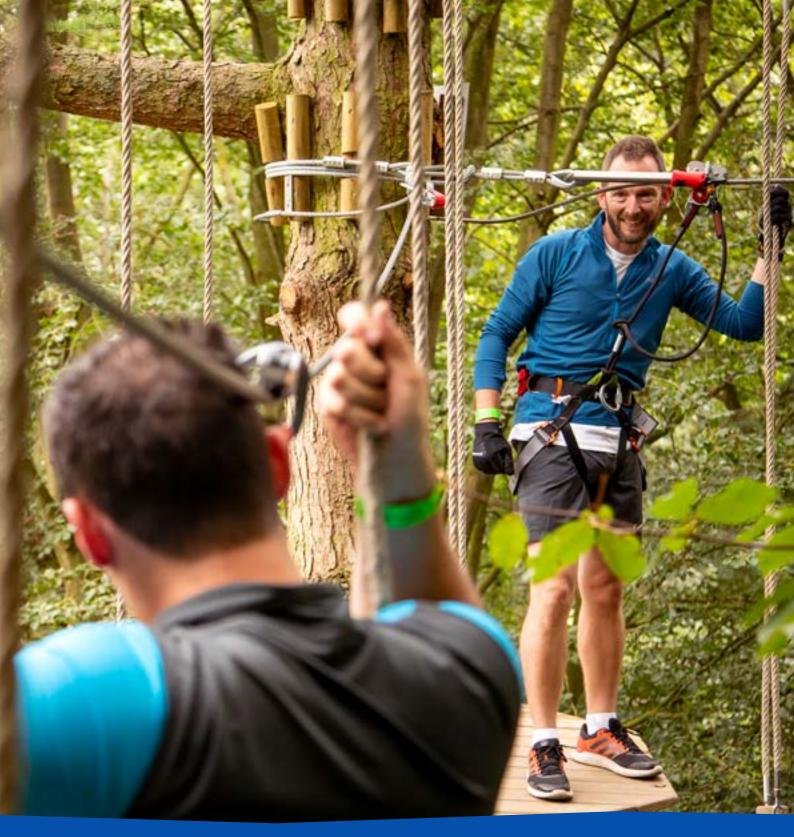

#### TREETOP CHALLENGE

This is the biggy.

Treetop Challenge is where to head if you want to test your team physically and mentally with our most demanding treetop experience.

With canopy high tree-to-tree crossings, free-fall Tarzan swings and super-fast, very long zips – prepare to be challenged. The nerve-wracking activities on the course are sure to test your teamwork and communication, meaning you and your tribe will leave rewarded, energized, and ready to tackle whatever their job brings them.

FROM £33PP
AVAILABLE AT 34 LOCATIONS NATIONWIDE