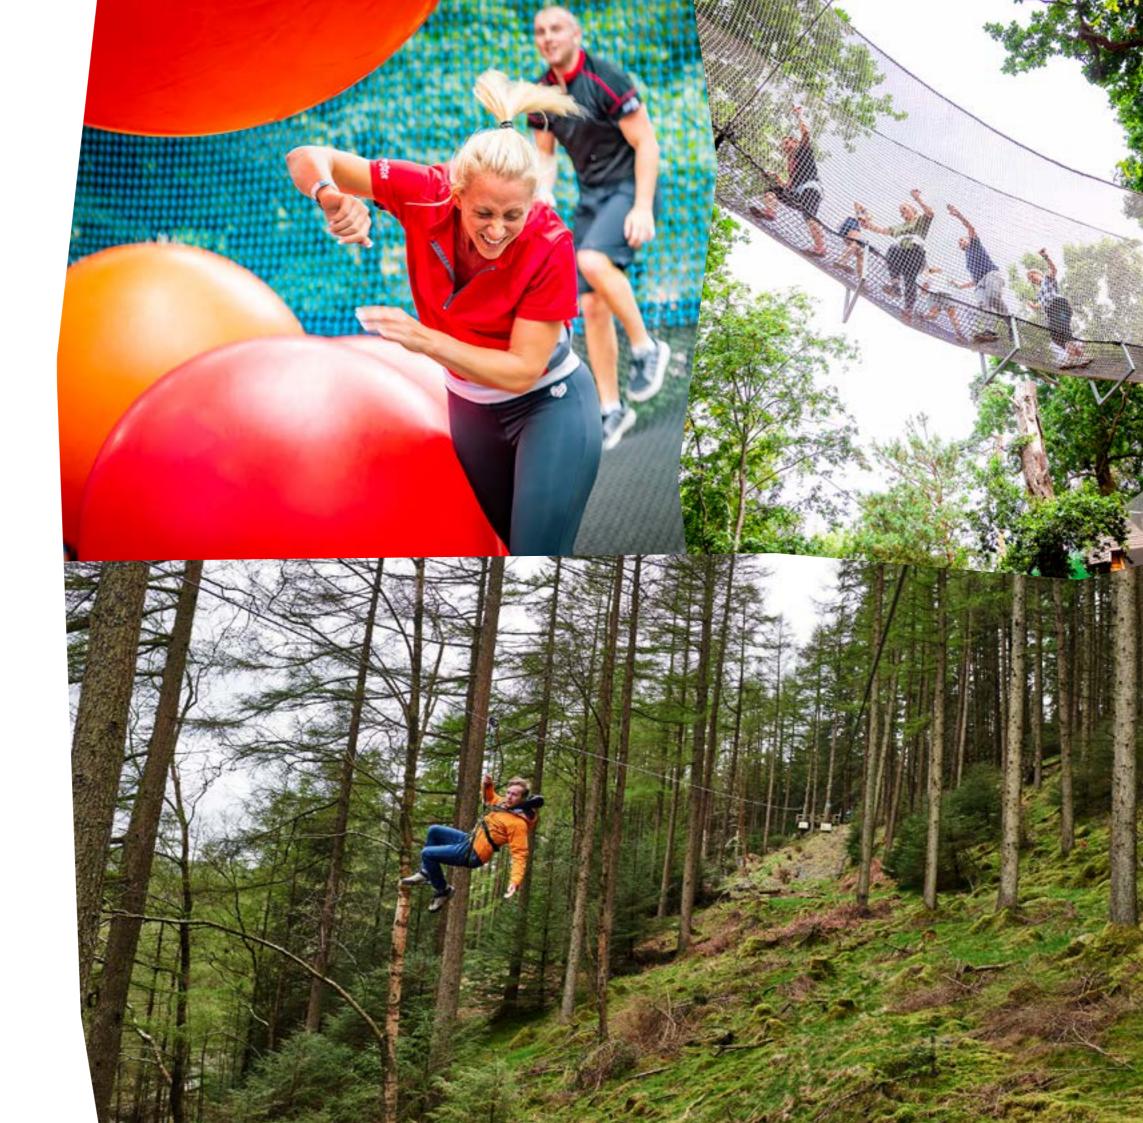

#### **NETS ADVENTURE**

Time to let off some steam with your tribe on our treetop nets! Bounce, climb and slide at heights of up to 30ft off the forest floor.

FROM £20PP
AVAILABLE AT BLACK PARK,
SHERWOOD PINES AND MOORS VALLEY

#### ZIP TREKKING

Hold on to those hats as we introduce you to our one and only Zip Trekking experience.

Featuring 3km of tandem zip wires, this is the ultimate shared experience. Start by being driven uphill in our very own 4x4 and then take to the zips as you race your colleague to the other side. Lasting 2 hours, this course is designed to bring people

closer together as you compete to be the first to the other side, chat about your experience on route to the next zip and just let it all out with the screams.

Your team will thank you after.

FROM £49PP
EXCLUSIVE TO GRIZEDALE, LAKE DISTRICT